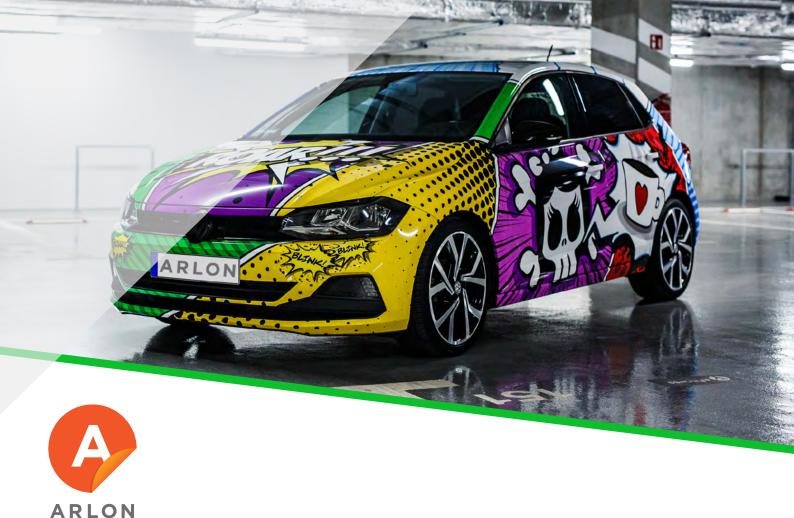

SLX+® is an all-season cast film packed with improved outstanding features to make every part of your fleet and vehicle look amazing. The ultra-repositionable SLX+® with FLITE Technology® with deep channel warranty and exceptional multi-surface adhesion facilitates the fastest and easiest installations. This is the ideal product for large amounts of fleet applications. With the same high performance in hot temperatures and new cold-weather features, this fast-adhesive bond film is designed to perform its best in a wide temperature range. Experience enhanced cutting & weeding to make even the smallest letters stand out on your vehicle graphics. Expanded with flexibility but dimensional stability, ensuring your graphic panels fit perfectly. Combine it with Series 3210 overlaminate and let the graphics deliver optimum performance for longer.

## Applications:

- ▶ Flat trucks
- ▶ Cars
- ▶ Cargo vans
- ▶ Passenger vans
- ▶Buses
- ▶ Trains, Trams