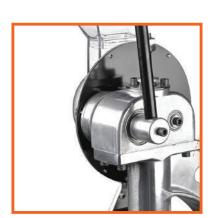

### Trouble shooting

- 1. Problem: The eyelets can't come out from the eyelet box if eyelet box has enough eyelets.
  Solution: Check part2, take out sundries or deformation eyelets by using a small tool; If sundries too big to take out directly, then open eyelet box. If opening eyelet box and no sundries, check the brush whether have broken, If brush broken, then need to replace a new brush.
- 2. Problem: The eyelets can't align with the die when using.

  Solution: If eyelets can't be pressed on the cloth, release the screw and adjust partsl upward; If two eyelets pressed at one time, adjust partl downward. Tighten up the screw after adjusting.
- 3. Problem:Eyelets can't be pressed firmly or flex banners get stuck.