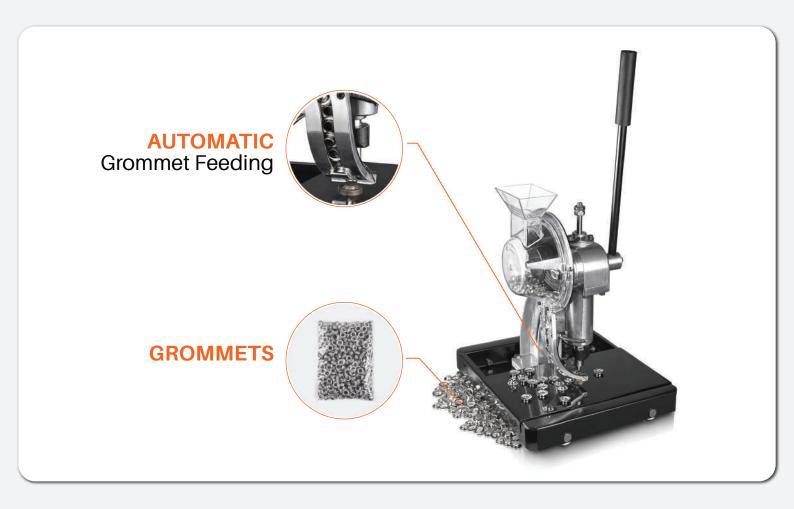

## Product **SPECIFICATION**

Inter Eyelet Size 12mm (Non-Replaceable Moult/ Mould/ Dies)

Weight 10kg

Application used to install grommet on the flex banner

### **Instruction Before using**

- 1. Each machine has been tested before delivering, so just install the handle directly to use
- 2. Put eyelets into eyelet box, make sure not over lOOpcs and must use specified eyelets.
- 3. If no eyelets in guide rail, pull out the guide rail slightly by one hand, the other hand shake the handle at the same time, then to make eyelets fall down.
- 4. If you need to carry the machine, please carry the machine body. Don't take only the handle for avoiding injure.
- 5. If using other eyelets which are not specified eyelets, the loss all will be borne by customer