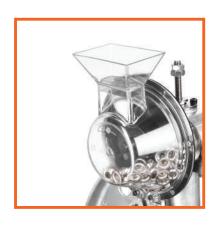

### **Instruction Before using**

- 1. Each machine has been tested before delivering, so just install the handle directly to use
- 2. Put eyelets into eyelet box, make sure not over lOOpcs and must use specified eyelets.
- 3. If no eyelets in guide rail, pull out the guide rail slightly by one hand, the other hand shake the handle at the same time, then to make eyelets fall down.
- 4. If you need to carry the machine, please carry the machine body. Don't take only the handle for avoiding injure.
- 5. If using other eyelets which are not specified eyelets, the loss all will be borne by customer