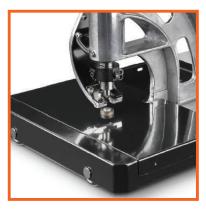

  Solution: If eyelets can't be pressed on the cloth, release the screw and adjust partsl upward; If two eyelets pressed at one time, adjust partl downward. Tighten up the screw after adjusting.
- 3. Problem:Eyelets can't be pressed firmly or flex banners get stuck.

  Solution: adjust the stroke screw upward, or adust the stroke screw downward.