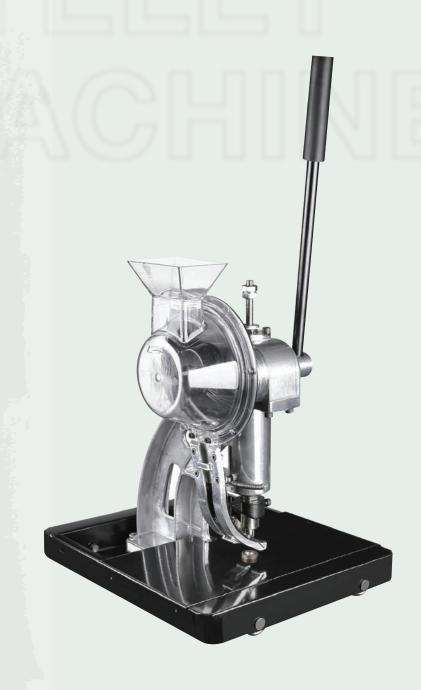

# Semi-Automatic EYELET MACHINE

DIGITAL STAR QATAR دیجیتال ستار قبطر

## Product **SPECIFICATION**

Inter Eyelet Size 12mm (Non-Replaceable Moult/ Mould/ Dies)

Weight 10kg

Application used to install grommet on the flex banner