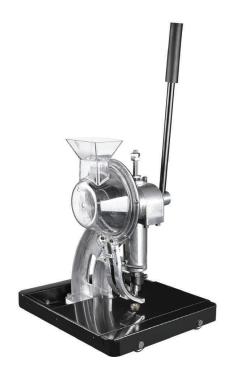

## Product **SPECIFICATION**

Inter Eyelet Size 12mm (Non-Replaceable Moult/ Mould/ Dies)

Weight 10kg

Application used to install grommet on the flex banner

### **Instruction Before using**

- 1. Each machine has been tested before delivering, so just install the handle directly to use
- 2. Put eyelets into eyelet box, make sure not over lOOpcs and must use specified eyelets.
- 3. If no eyelets in guide rail, pull out the guide rail slightly by one hand, the other hand shake the handle at the same time, then to make eyelets fall down.
- 4. If you need to carry the machine, please carry the machine body. Don't take only the handle for avoiding injure.
- 5. If using other eyelets which are not specified eyelets, the loss all will be borne by customer