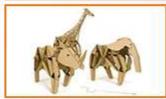

#### **COMPOSITES**

IECHO BK cutting system replaces the traditional composites manufacturing mode, such as drawing lines and cutting yarn, especially fo the complicated allotypic patterns, it can advance at least 20 times efficiency, gurantee controllability of carbon fiber, glass fiber, aramid fiber, UHMW polyethyene etc, and reduce the labor cost greatly.