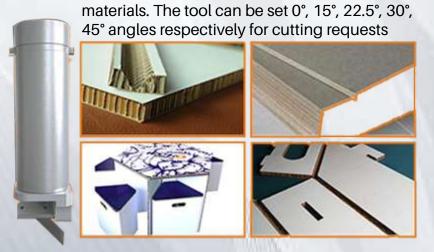

# high Speed Cutting

#### SIGN & ADVERTISING INDUSTRY

BK cutting system supplies the total solution to sign & advertising industry, especially suited to registration cutting of white cardboard, sticker, acrylic, PVC, corrugated board and honey comb board, the system has improved the process flow of sign & advertising companies, accelerated production efficiency and enhanced product quality.

#### **PACKING INDUSTRY**

Common carton sample cutting machine only meets the former sample making process, while iEHCO BK carton cutting system meets small production requirement, which can cut all kinds of packaging materials easily, such as corrugated board, white cardboard, grey cardboard and PVC, maximizes the possibility of rapid completion of orders for the printing and packaging factories.

#### **COMPOSITES**

IECHO BK cutting system replaces the traditional composites manufacturing mode, such as drawing lines and cutting yarn, especially fo the complicated allotypic patterns, it can advance at least 20 times efficiency, gurantee controllability of carbon fiber, glass fiber, aramid fiber, UHMW polyethyene etc, and reduce the labor cost greatly.