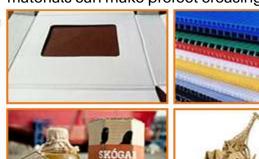

**IECHO KCT** Kiss Cut Tool, for cutting vinyl, foil, films, thin paper, cardboard and other thin materials

**IECHO CCT** It is Creasing on the corrugated materials, different creasing tools for different materials can make prefect creasing