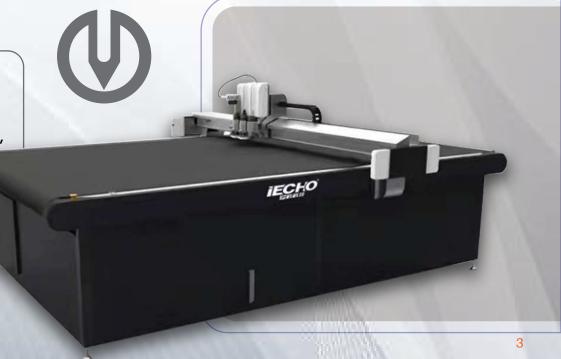

# high Speed Cutting

BK3 digital cutting system can realize through cutting, half cutting, creasing, milling, punching and nesting with high speed and high precision.

With stacker(sheet feeder) and collecting system, BK3 can complete the material feeding and collecting with fast speed. It is quite suitable for sample making, short-run and mass production in Sign & Graphic, Packaging, Automotive, Gasket industries.