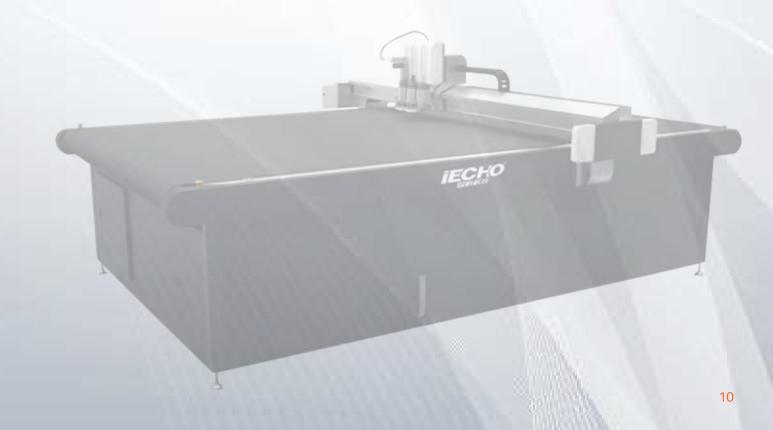

BK3 digital cutting system can realize through cutting, half cutting, creasing, milling, punching and nesting with high speed and high precision.

With stacker(sheet feeder) and collecting system, BK3 can complete the material feeding and collecting with fast speed. It is quite suitable for sample making, short-run and mass production in Sign & Graphic, Packaging, Automotive, Gasket industries.

### AUTOMATIC PRODUCTION WORKFLOW

IECHO Automatic production workflow can be used for full-time production fulfilling the requirement of high efficiency, using the maximum capacity of the machine to realize the 24/7 production

#### **FEATURES**

- Material to be processed will be sent to be loading area by sheet feeder
- Feed materials to be cutting area with automatic conveyor system
- Camera Registration System (CCD) further improves cutting accuracy
- Process with high speed cutting tools
- Finished Samples will be sent to the collecting table by conveyor system
- Fully automated production minimize manual intervention