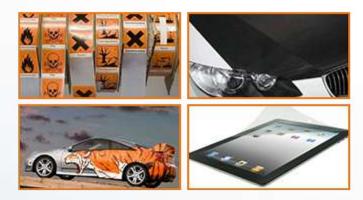

#### SIGN & ADVERTISING INDUSTRY

BK cutting system supplies the total solution to sign & advertising industry, especially suited to registration cutting of white cardboard, sticker, acrylic, PVC, corrugated board and honey comb board, the system has improved the process flow of sign & advertising companies, accelerated production efficiency and enhanced product quality.

#### **AUTOMOBILE UPHOLSTERY**

BK cutting system has been applied to cutting automobile upholstery successfully, such as automobile mat, car seat, cover, sun block and car curtain