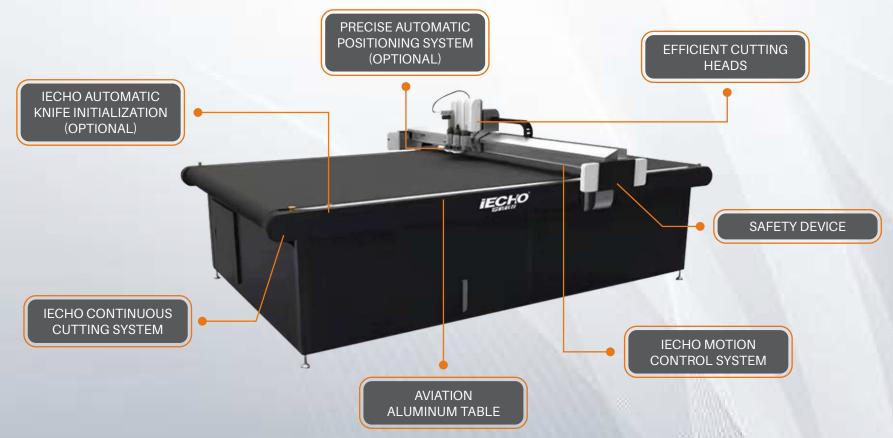

### AUTOMATIC PRODUCTION WORKFLOW

IECHO Automatic production workflow can be used for full-time production fulfilling the requirement of high efficiency, using the maximum capacity of the machine to realize the 24/7 production

#### **FEATURES**

- Material to be processed will be sent to be loading area by sheet feeder
- Feed materials to be cutting area with automatic conveyor system
- Camera Registration System (CCD) further improves cutting accuracy
- Process with high speed cutting tools
- Finished Samples will be sent to the collecting table by conveyor system
- Fully automated production minimize manual intervention