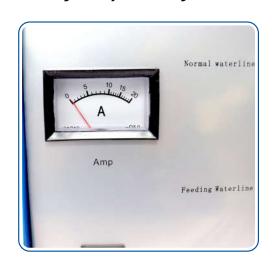

## Product **OVERVIEW**

Acrylic flame polish machine is using high temperature flame to make acrylic edge smooth and bright.

The heat polishing on the acrylic rough surface can be achieved as long as the flame passing by gently, and the acrylic products will become glittery and bright.

#### **SPECIFICATION**

|                                | Hodel No. IIIooA         | Hoder No. H200           |  |
|--------------------------------|--------------------------|--------------------------|--|
| Max. Gas Production            | 95L/H                    | 150L/H                   |  |
| Voltage                        | AC220V 1.5A/ AC110V 3.1A | AC220V 2.5A/ AC110V 5.5A |  |
| Water Consumes                 | 30ml/H                   | 50ml/H                   |  |
| Water Capacity                 | 1.0 L                    | 4.2 L                    |  |
| Solution Density               | 15%                      | 15%                      |  |
| Working Pressure               | 0.13 ~ 0.15Mpa           | 0.13 ~ 0.15Mpa           |  |
| Weight                         | 8kg                      | 14kg                     |  |
| Size ( $L \times W \times H$ ) | 480 * 280 * 360mm        | 520 * 300 * 540mm        |  |