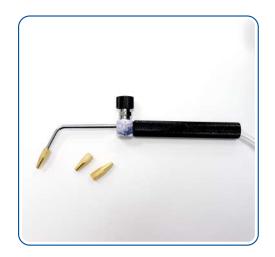

## Product **OVERVIEW**

Acrylic flame polish machine is using high temperature flame to make acrylic edge smooth and bright.

The heat polishing on the acrylic rough surface can be achieved as long as the flame passing by gently, and the acrylic products will become glittery and bright.