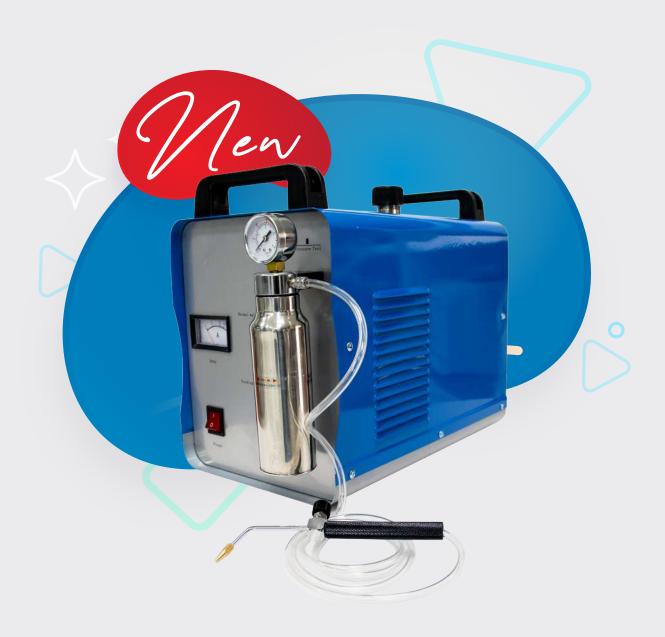

ACRYLIC POLISHING

## Product **OVERVIEW**

Acrylic flame polish machine is using high temperature flame to make acrylic edge smooth and bright.

The heat polishing on the acrylic rough surface can be achieved as long as the flame passing by gently, and the acrylic products will become glittery and bright.

Model No. H260

Model No. H180A