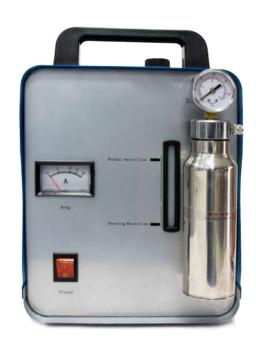

## Product **OVERVIEW**

Acrylic flame polish machine is using high temperature flame to make acrylic edge smooth and bright.

The heat polishing on the acrylic rough surface can be achieved as long as the flame passing by gently, and the acrylic products will become glittery and bright.

#### **SPECIFICATION**

|                                | Hodel No. IIIooA         | Hoder No. H200           |  |
|--------------------------------|--------------------------|--------------------------|--|
| Max. Gas Production            | 95L/H                    | 150L/H                   |  |
| Voltage                        | AC220V 1.5A/ AC110V 3.1A | AC220V 2.5A/ AC110V 5.5A |  |
| Water Consumes                 | 30ml/H                   | 50ml/H                   |  |
| Water Capacity                 | 1.0 L                    | 4.2 L                    |  |
| Solution Density               | 15%                      | 15%                      |  |
| Working Pressure               | 0.13 ~ 0.15Mpa           | 0.13 ~ 0.15Mpa           |  |
| Weight                         | 8kg                      | 14kg                     |  |
| Size ( $L \times W \times H$ ) | 480 * 280 * 360mm        | 520 * 300 * 540mm        |  |